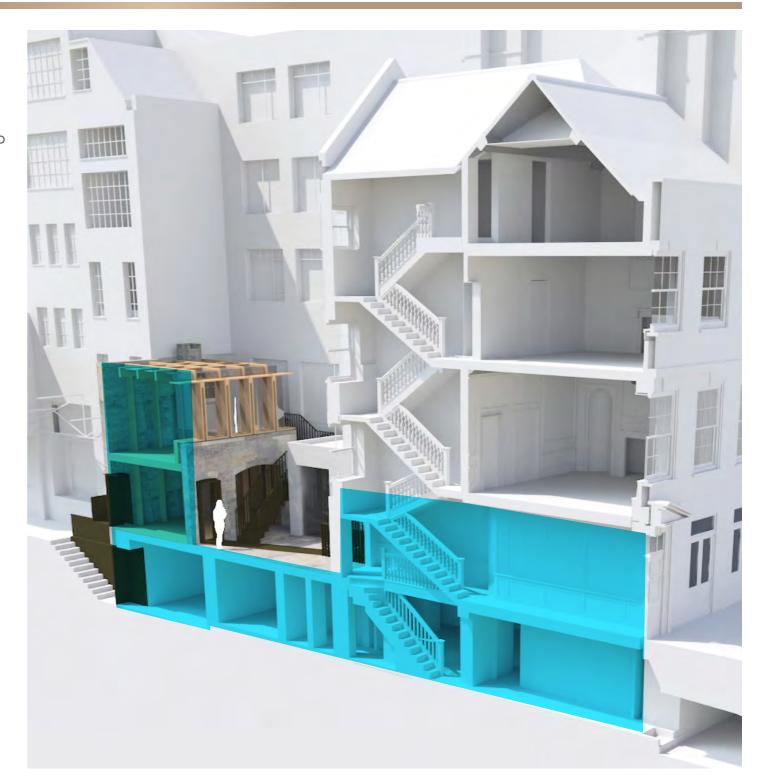

# 7 Denmark Street

Drinking Establishment (Class E)

## **Brief**

Shell and core to ground floor and basement. New timber and glass pavilion extension to rear existing mews structure to shell & core provision.

## Ground floor and basement

Strip out to shell & core provision ready to receive tenant/operator finishes.

## Mews pavilion

## Floor

ground floor concrete slab, first floor timber joists and ply decking ready to receive finishes.

## Walls

Concrete lining to ground floor and ply sheeting to first floor, ready to receive finishes.

## Ceiling

timber joists and exposed timber and glass roof structure.